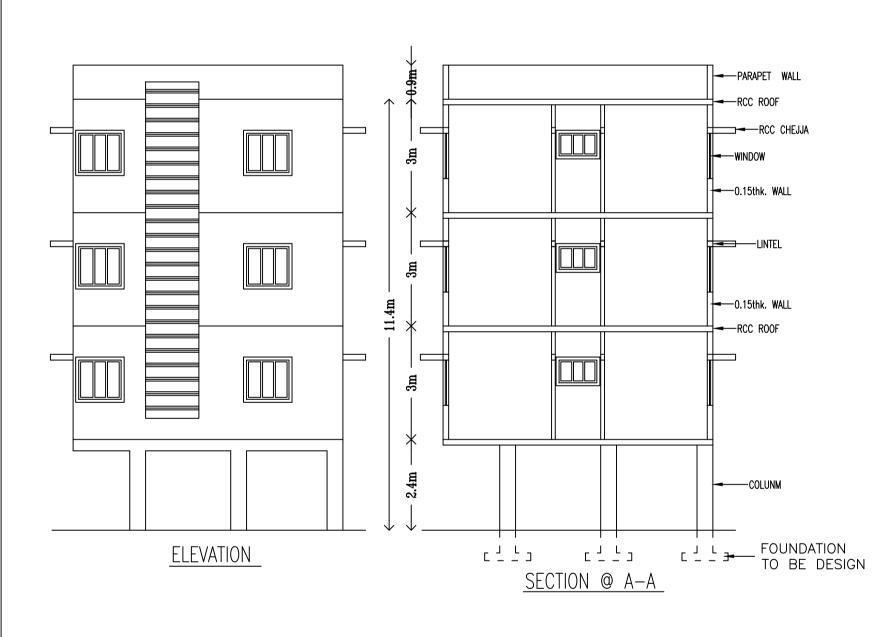

Approval Condition :

This Plan Sanction is issued subject to the following conditions :

1.Sanction is accorded for the Residential Building at 58/1, No.58/1,2nd Cross Kempaiah Layout ,, Bangalore.

a).Consist of 1Stilt + 1Ground + 2 only. 2.Sanction is accorded for Residential use only. The use of the building shall not be deviated to any