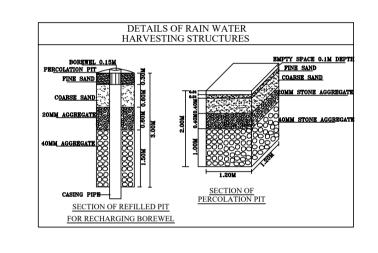

17. The applicant shall ensure that the Rain Water Harvesting Structures are provided & maintained in good repair for storage of water for non potable purposes or recharge of ground water at all times having a minimum total capacity mentioned in the Bye-law 32(a). 18. If any owner / builder contravenes the provisions of Building Bye-laws and rules in force, the