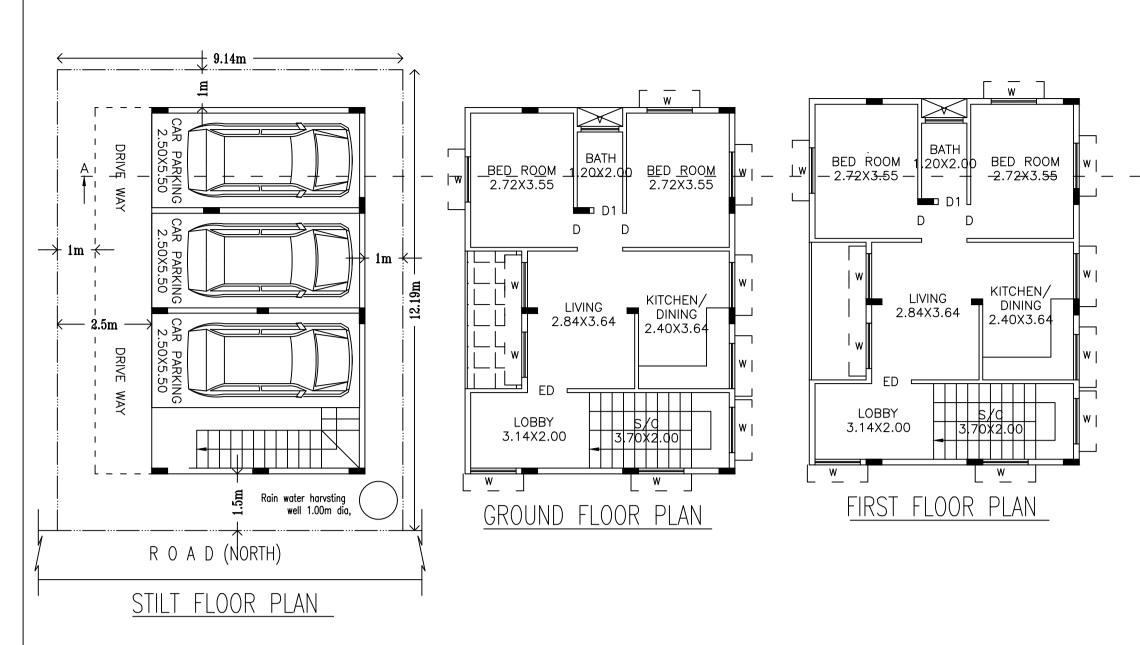

Approval Condition :

This Plan Sanction is issued subject to the following conditions :

1.Sanction is accorded for the Residential Building at 58/1, No.58/1,2nd Cross Kempaiah Layout ,, Bangalore.

a).Consist of 1Stilt + 1Ground + 2 only. 2.Sanction is accorded for Residential use only. The use of the building shall not be deviated to any

other use. 3.64.29 area reserved for car parking shall not be converted for any other purpose. 4.Development charges towards increasing the capacity of water supply, sanitary and power main

has to be paid to BWSSB and BESCOM if any. 5. Necessary ducts for running telephone cables, cubicles at ground level for postal services & space for dumping garbage within the premises shall be provided. 6. The applicant shall INSURE all workmen involved in the construction work against any accident

9. The applicant shall plant at least two trees in the premises.

10.Permission shall be obtained from forest department for cutting trees before the commencement of the work. 11.License and approved plans shall be posted in a conspicuous place of the licensed premises. The

17. The applicant shall ensure that the Rain Water Harvesting Structures are provided & maintained in good repair for storage of water for non potable purposes or recharge of ground water at all times having a minimum total capacity mentioned in the Bye-law 32(a). 18. If any owner / builder contravenes the provisions of Building Bye-laws and rules in force, the