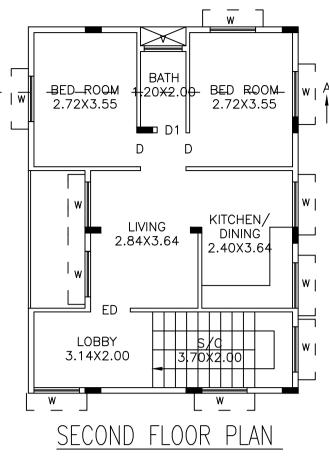

| FLOOR                | Name | UnitBUA Type | UnitBUA Area | Carpet Area | No. of Rooms | No. of Tenement |
|----------------------|------|--------------|--------------|-------------|--------------|-----------------|
| GROUND<br>FLOOR PLAN | U 01 | FLAT         | 63.13        | 43.55       | 5            | 1               |
| FIRST FLOOR<br>PLAN  | U 02 | FLAT         | 63.13        | 43.55       | 5            | 1               |
| SECOND<br>FLOOR PLAN | U 03 | FLAT         | 63.13        | 43.55       | 5            | 1               |
| Total:               | -    | -            | 189.39       | 130.65      | 15           | 3               |